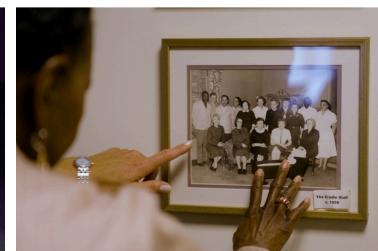

#### Nancy's Story: Supporting The Cradle

Nancy Sanborn (center with orange badge) is the great-granddaughter of Cradle founder Florence Walrath. When she first discovered her family's ties to The Cradle, she was eager to learn more about Florence and the history of her work. Today, she is proud to see the impact of her support and her family's enduring legacy in action.

Visit our 2023 Annual Report online to read the rest of Nancy's story, and others, to see how our generous donors advanced The Cradle's programs and commemorated our centennial year.