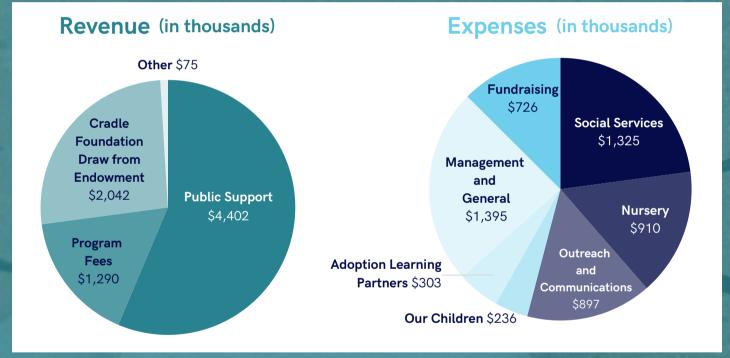

9

Fiscal year beginning October 1, 2022, and ending September 30, 2023

| Public Support*                       | \$ 4,40 |
|---------------------------------------|---------|
| Program Fees                          | \$ 1,29 |
| Cradle Foundation Draw from Endowment | \$ 2,04 |
| Other**                               | \$ 7    |
| TOTAL                                 | \$ 7,80 |
|                                       |         |

| \$ 1,325 |
|----------|
| \$ 910   |
| \$ 897   |
| \$ 236   |
| \$ 303   |
| \$ 1,395 |
| \$ 726   |
| \$5,792  |
|          |

\* Includes Public support, released restricted donations and in-kind support

\*\* Includes income from interest and dividend