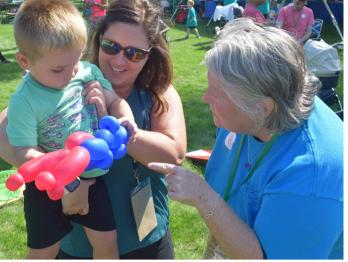

#### Nancy's Story: Supporting The Cradle

Nancy Sanborn (center with orange badge) is the great-granddaughter of Cradle founder Florence Walrath. When she first discovered her family's ties to The Cradle, she was eager to learn more about Florence and the history of her work. Today, she is proud to see the impact of her support and her family's enduring legacy in action.

Visit our 2023 Annual Report online to read the rest of Nancy's story, and others, to see how our generous donors advanced The Cradle's programs and commemorated our centennial year.